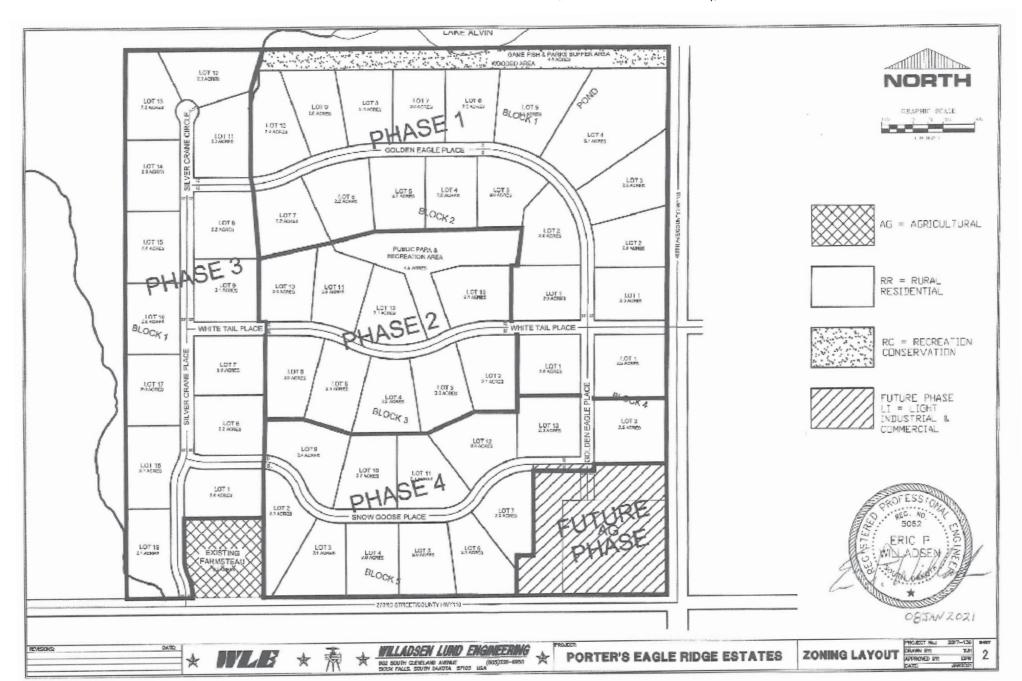

# - PORTER'S - EAGLE RIDGE - ESTATES -

156.43 Acres 54 Scenic Lots

# 156.43 Acres54 Scenic Lots

Lake Alvin Lincoln County, SD