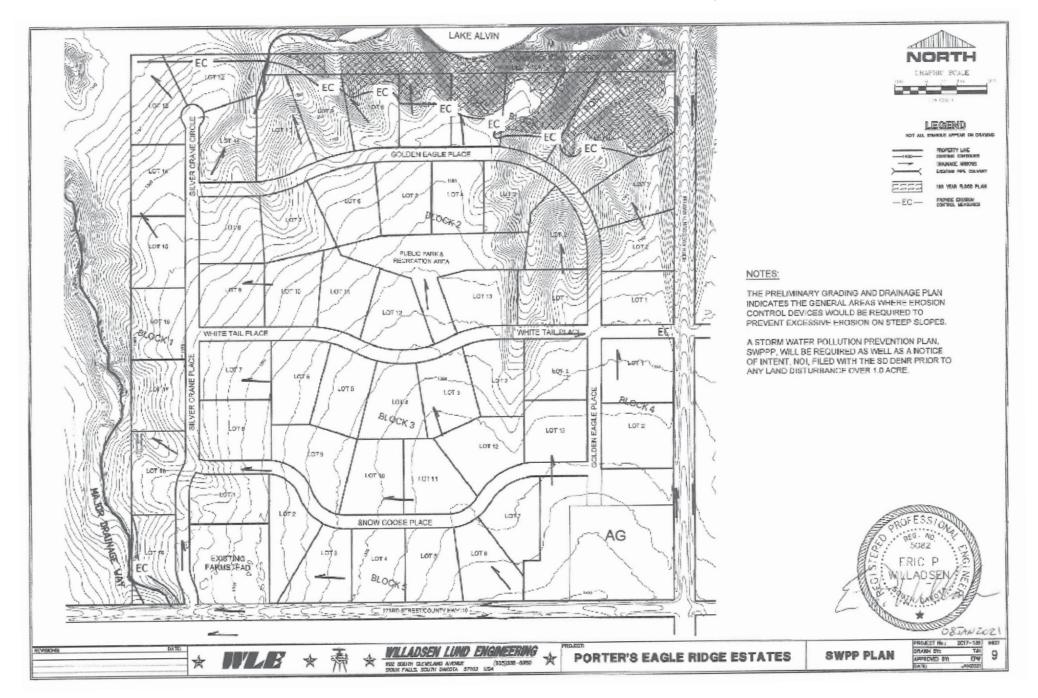

# - PORTER'S - EAGLE RIDGE - ESTATES -

156.43 Acres 54 Scenic Lots

# 156.43 Acres54 Scenic Lots

Lake Alvin Lincoln County, SD