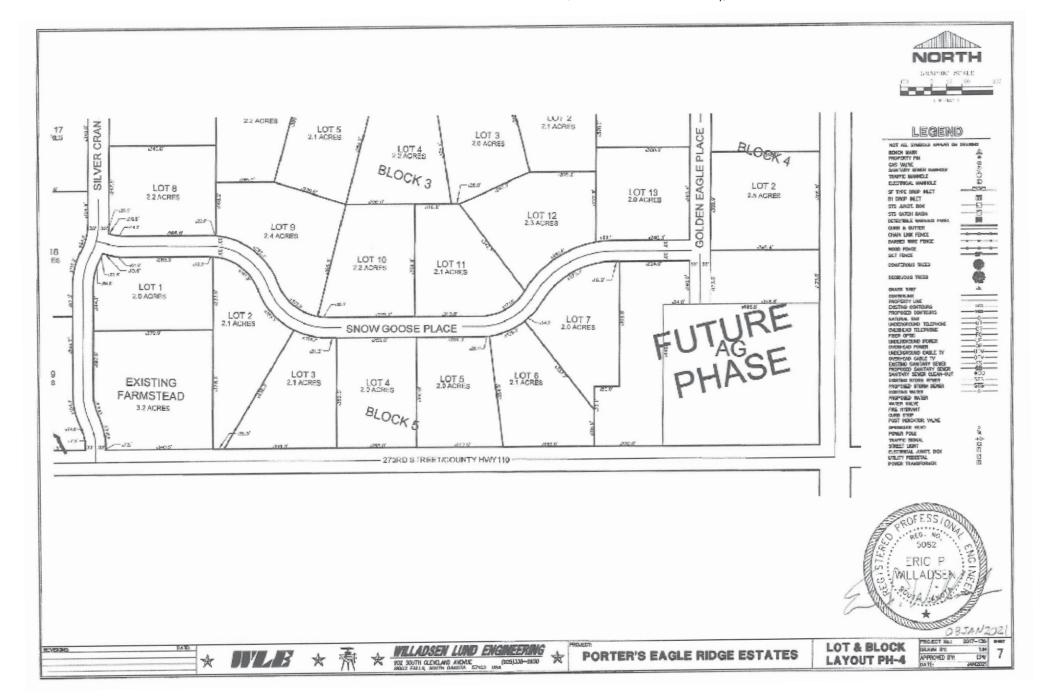

# - PORTER'S - EAGLE RIDGE - ESTATES -

156.43 Acres 54 Scenic Lots

# 156.43 Acres54 Scenic Lots

Lake Alvin Lincoln County, SD