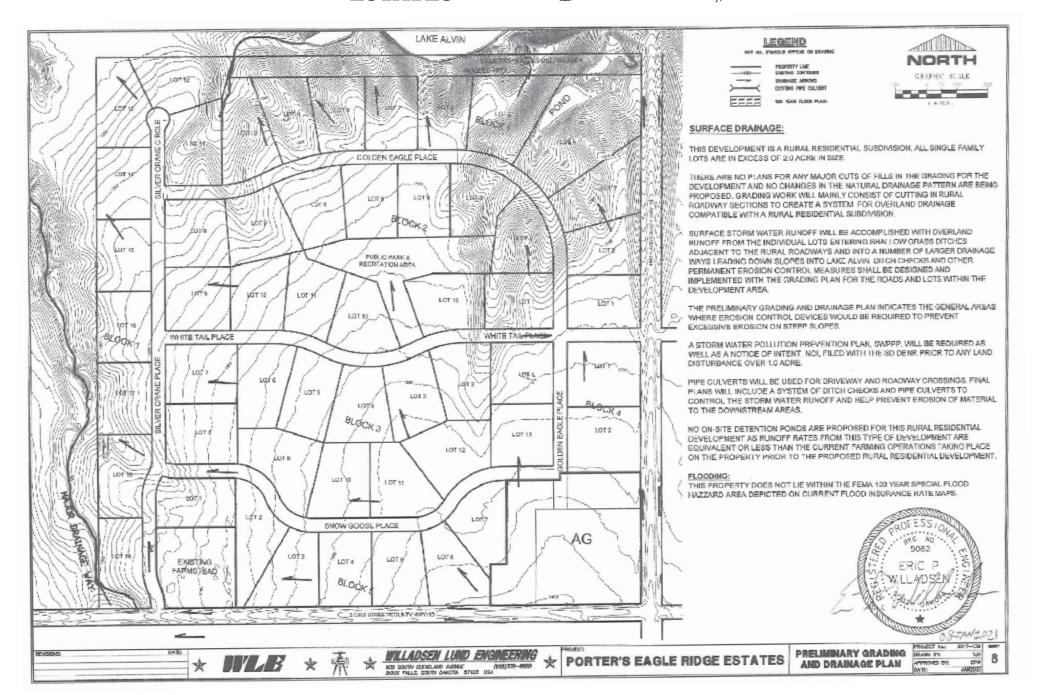

# - PORTER'S - EAGLE RIDGE - ESTATES -

156.43 Acres 54 Scenic Lots

# 156.43 Acres54 Scenic Lots

Lake Alvin Lincoln County, SD