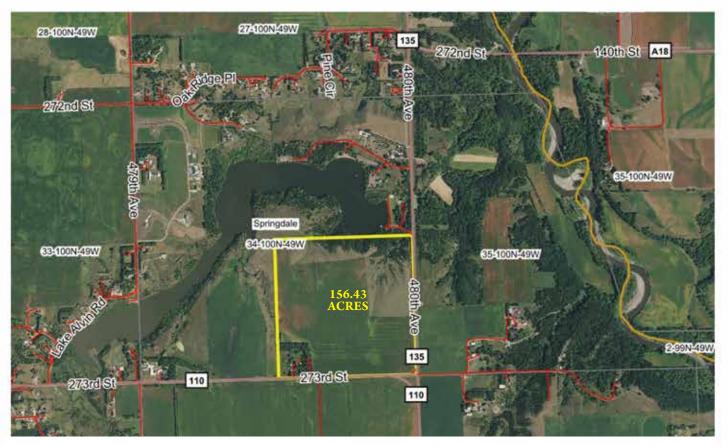

"There has never been a better time, a better location or a better opportunity to purchase and develop this 156.43 acre, 54-lot development."

Andy Harr

Broker • Auctioneer 605-201-1559

# 156.43 Acres54 Scenic Lots

Lake Alvin Lincoln County, SD

# Maps Provided By SUPETY CUETOMIZED ONLINE MAPPING

TOTAL

Map Center: 43° 26' 5.97, -96° 36' 46.1

34-100N-49W Lincoln County South Dakota