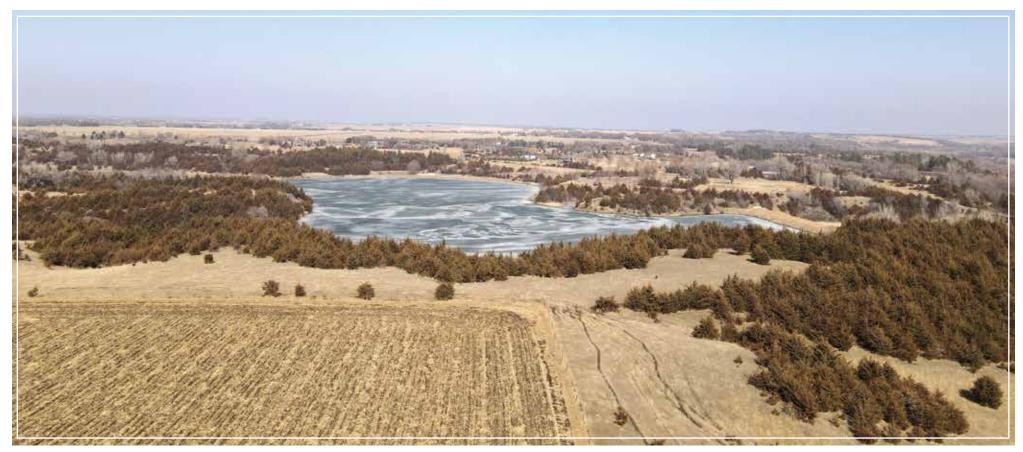

"There has never been a better time, a better location or a better opportunity to purchase and develop this 156.43 acre, 54-lot development."

Andy Harr

Broker • Auctioneer 605-201-1559

# - PORTER'S - EAGLE RIDGE - ESTATES -

156.43 Acres 54 Scenic Lots

# 156.43 Acres54 Scenic Lots

Lake Alvin Lincoln County, SD