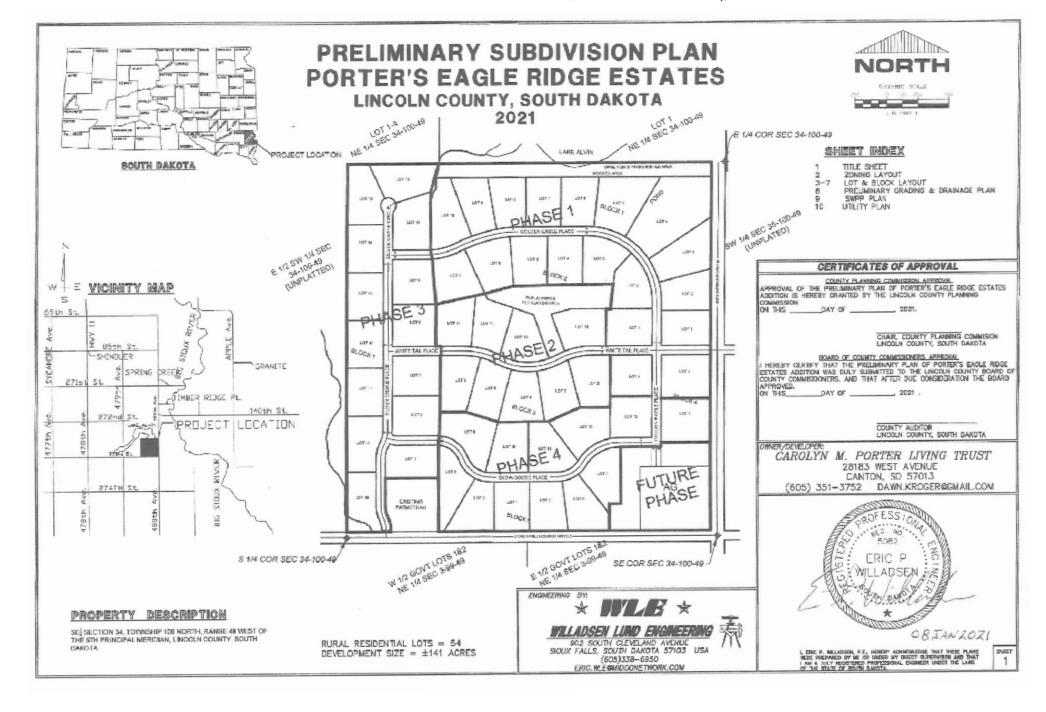

# - PORTER'S - EAGLE RIDGE - ESTATES -

156.43 Acres 54 Scenic Lots

# 156.43 Acres54 Scenic Lots

Lake Alvin Lincoln County, SD