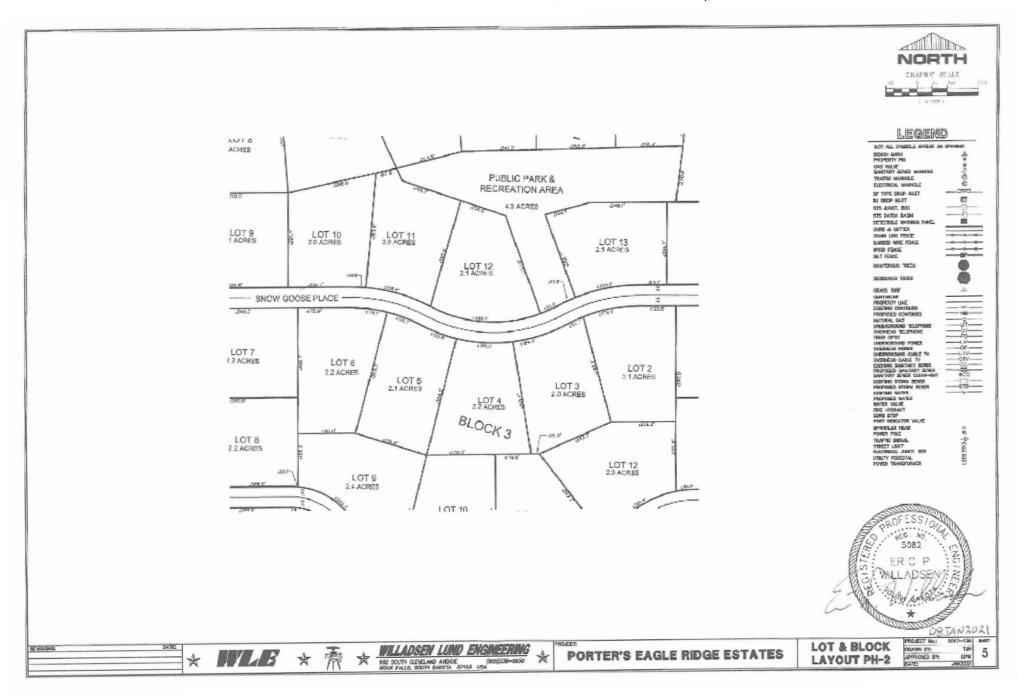

# - PORTER'S - EAGLE RIDGE - ESTATES -

156.43 Acres 54 Scenic Lots

# 156.43 Acres54 Scenic Lots

Lake Alvin Lincoln County, SD