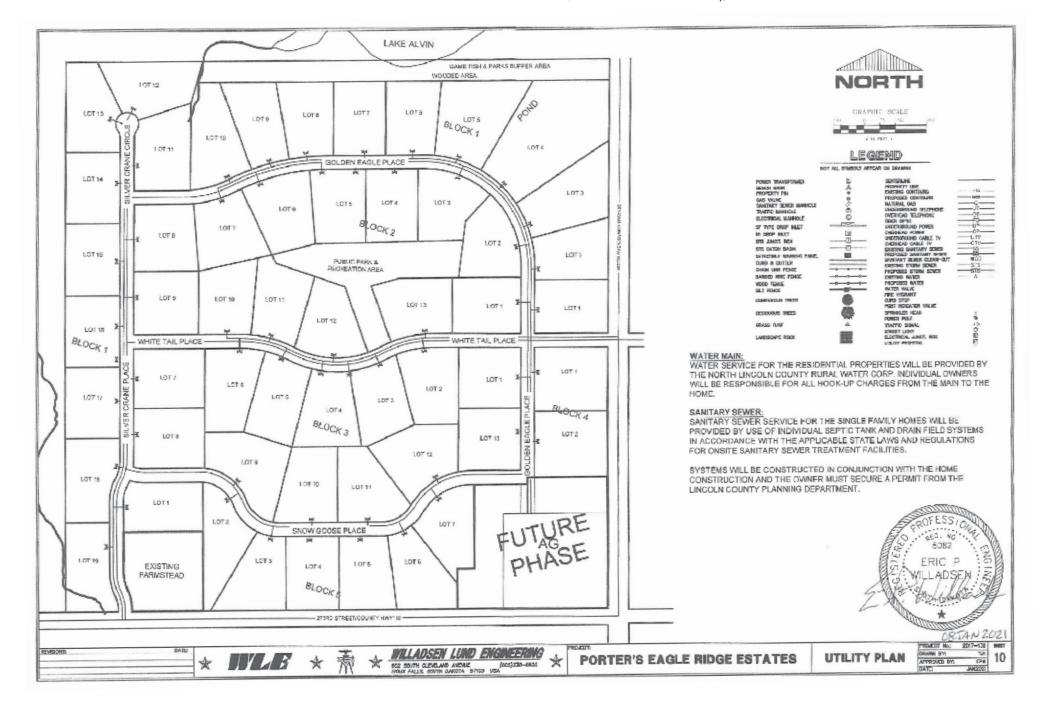

# - PORTER'S - EAGLE RIDGE - ESTATES -

156.43 Acres 54 Scenic Lots

# 156.43 Acres54 Scenic Lots

Lake Alvin Lincoln County, SD

#### **UTILITIES:**

Electric - Xcel & Southeastern Electric Cooperative

Natural Gas - NorthWestern Energy

Internet - Alliance Communications, Clarity Telecom

(Vast Broadband), Midcontinent Communications

156.43 Acres
54 Scenic Lots
Lake Alvin
Lincoln County, SD