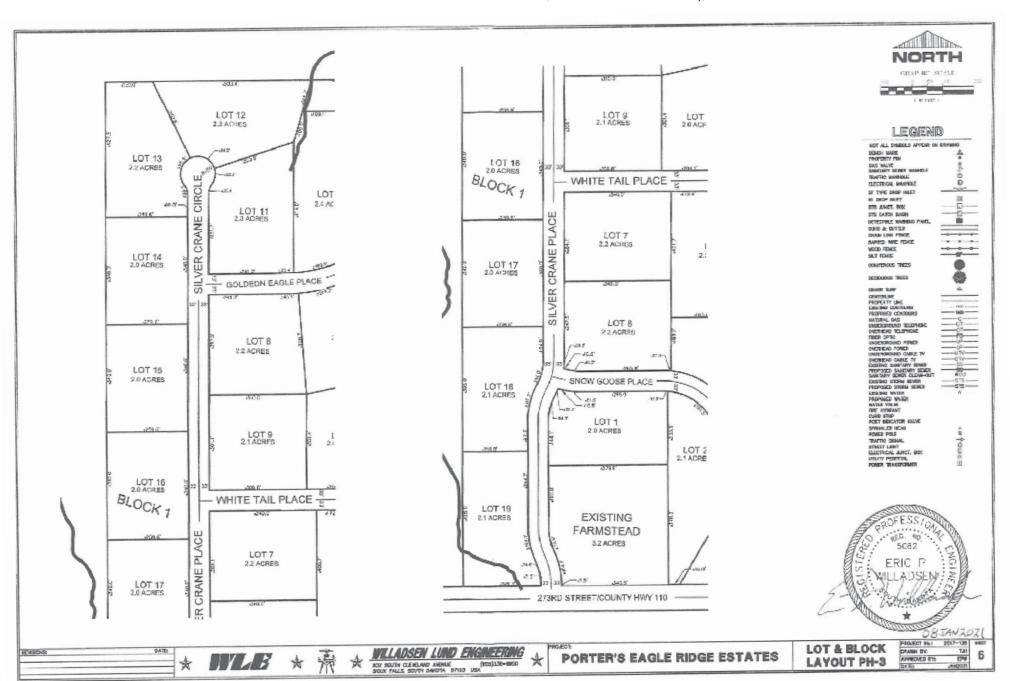

# - PORTER'S - EAGLE RIDGE - ESTATES -

156.43 Acres 54 Scenic Lots

# 156.43 Acres54 Scenic Lots

Lake Alvin Lincoln County, SD