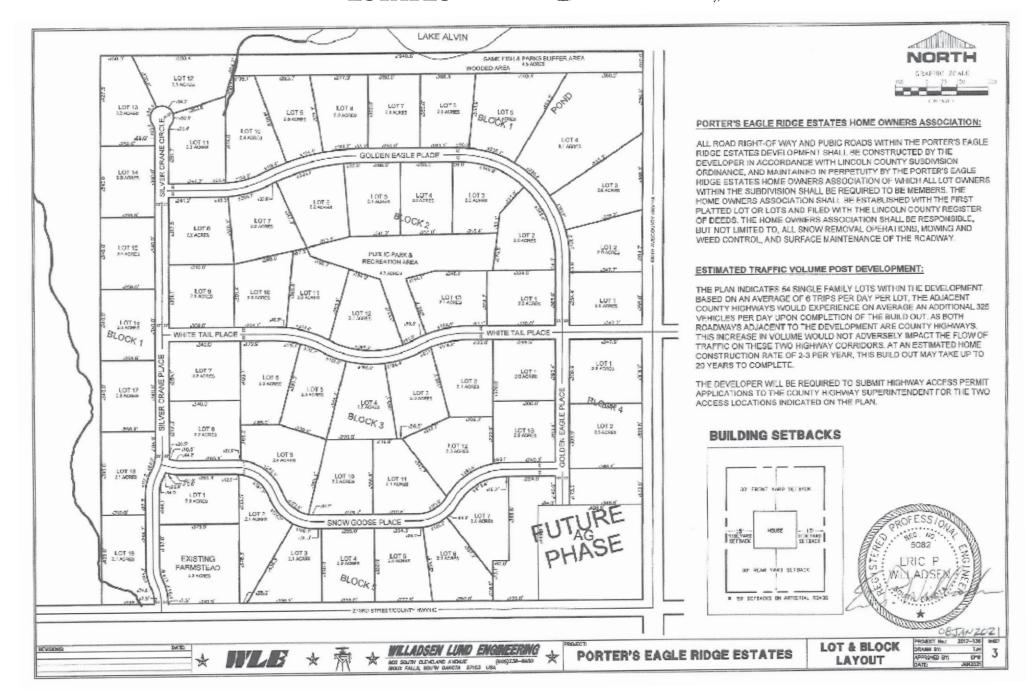

# - PORTER'S - EAGLE RIDGE - ESTATES -

156.43 Acres 54 Scenic Lots

# 156.43 Acres54 Scenic Lots

Lake Alvin Lincoln County, SD