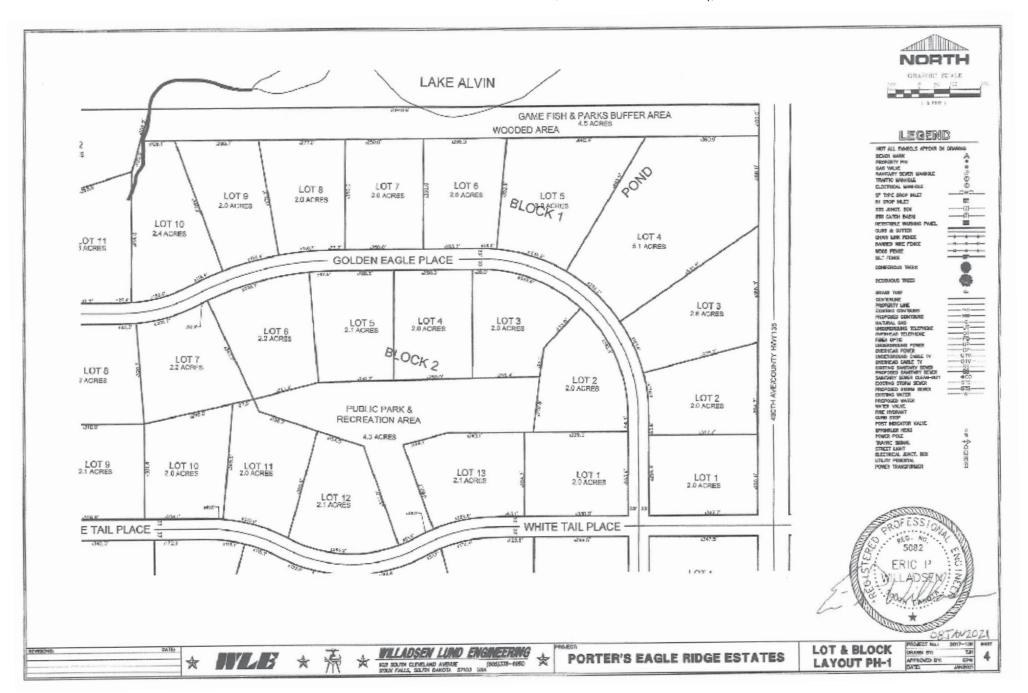

# - PORTER'S - EAGLE RIDGE - ESTATES -

156.43 Acres 54 Scenic Lots

# 156.43 Acres54 Scenic Lots

Lake Alvin Lincoln County, SD